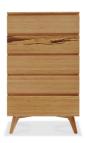

SKU: 960510

Caramelized Azara Five Drawer Chest

Regular Price: \$2,969.81 Special Price: \$2,474.84

|         | Height | Width | Depth |
|---------|--------|-------|-------|
| Overall | 53.00  | 32.00 | 19.00 |

Showcasing the beautiful color and grain of solid bamboo, the Azara high chest by Greenington features modern architectural lines, and stunning drawer accents in the natural beauty of exotic tiger bamboo. Beautifully finished on all four sides, the Azara high chest features include five sided drawer boxes with English dovetail, sleek recessed drawer pulls, under mount hardware and soft closing drawers. The Azara bedroom collection makes it easy for you to promote sustainability in a lovely, classic and functional way in your home.