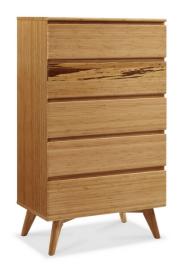

SKU: 960510

Caramelized Azara Five Drawer Chest

Regular Price: \$2,969.81 Special Price: \$2,474.84

|         | Height | Width | Depth |
|---------|--------|-------|-------|
| Overall | 53.00  | 32.00 | 19.00 |

Showcasing the beautiful color and grain of solid bamboo, the Azara high chest by Greenington features modern architectural lines, and stunning drawer accents in the natural beauty of exotic tiger bamboo. Beautifully finished on all four sides, the Azara high chest features include five sided drawer boxes with English dovetail, sleek recessed drawer pulls, under mount hardware and soft closing drawers. The Azara bedroom collection makes it easy for you to promote sustainability in a lovely, classic and functional way in your home.