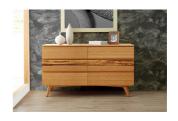

Showcasing the beautiful color and grain of solid bamboo, the Azara double dresser by Greenington features modern architectural lines, and stunning drawer accents in the natural beauty of exotic tiger bamboo. Beautifully finished on all four sides, the Azara dresser features include five sided drawer boxes with English dovetail, sleek recessed drawer pulls, under mount hardware and soft closing drawers. The Azara bedroom collection makes it easy for you to promote sustainability in a lovely, classic and functional way in your home.