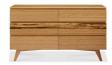

Showcasing the beautiful color and grain of solid bamboo, the Azara double dresser by Greenington features modern architectural lines, and stunning drawer accents in the natural beauty of exotic tiger bamboo. Beautifully finished on all four sides, the Azara dresser features include five sided drawer boxes with English dovetail, sleek recessed drawer pulls, under mount hardware and soft closing drawers. The Azara bedroom collection makes it easy for you to promote sustainability in a lovely, classic and functional way in your home.