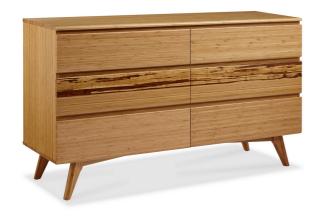

SKU: 960511

Caramelized Azara Six Drawer Dresser

Regular Price: \$3,354.58 Special Price: \$2,795.49

|         | Height | Width | Depth |
|---------|--------|-------|-------|
| Overall | 36.00  | 64.00 | 19.00 |

Showcasing the beautiful color and grain of solid bamboo, the Azara double dresser by Greenington features modern architectural lines, and stunning drawer accents in the natural beauty of exotic tiger bamboo. Beautifully finished on all four sides, the Azara dresser features include five sided drawer boxes with English dovetail, sleek recessed drawer pulls, under mount hardware and soft closing drawers. The Azara bedroom collection makes it easy for you to promote sustainability in a lovely, classic and functional way in your home.