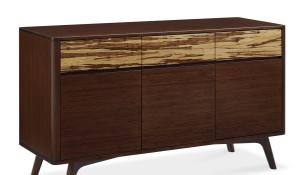

SKU: 960513

Sable Azara Sideboard Regular Price: \$2,899.85 Special Price: \$2,416.54

|         | Height | Width | Depth |
|---------|--------|-------|-------|
| Overall | 32.00  | 57.00 | 18.00 |

Showcasing the beautiful color and grain of solid bamboo, the Azara sideboard by Greenington features modern architectural lines, and stunning drawer fronts in the natural beauty of exotic tiger bamboo. Beautifully finished on all four sides, the Azara sideboard features include five sided drawer boxes with English dovetail, sleek recessed drawer pulls, under mount hardware and soft closing drawers. The Azara dining collection makes it easy for you to promote sustainability in a lovely, classic and functional way in your home.