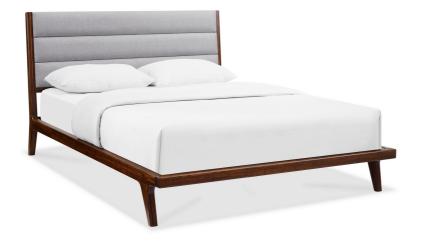

SKU: 960518

Exotic Mercury Upholstered Queen Bed

Regular Price: \$2,724.94 Special Price: \$2,270.79

|         | Height | Width | Depth |
|---------|--------|-------|-------|
| Overall | 42.00  | 63.50 | 87.00 |

The Mercury platform bed by Greenington brings the simple elegance of Mid-Century design into the modern home. Framed in exotic bamboo, the platform bed's upholstered headboard in soft woven fabric brings a sense of refined luxury to the bedroom. Additional features include wrap around solid bamboo side rails and footboard with modern angled legs. Designed to be used with a mattress only, the Mercury features a solid bamboo European slat system, eliminates the need for a box spring, and provides constant ventilation for your mattress. Crafted in exotic bamboo with the character, beauty, strength and feel of a truly one-of-a-kind, tropical hardwood. Available in your choice of Queen, King, and California King sizes.