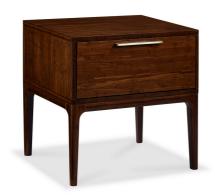

## memoky

SKU: 960521 Exotic Mercury Nightstand Regular Price: \$940.97 Special Price: \$784.14

|         | Height | Width | Depth |
|---------|--------|-------|-------|
| Overall | 22.00  | 22.00 | 18.00 |

The Mercury one drawer nightstand by Greenington brings the simple elegance of Mid-Century design into the modern home. Beautifully finished on all four sides, the Mercury nightstand features include a five sided drawer box with English dovetail, a sleek steel drawer pull, and soft closing - under mount drawer glides. Crafted in exotic bamboo with the character, beauty, strength and feel of a truly one-of-a-kind, tropical hardwood. Exotic's rich natural finish is not a stain, but the color that is achieved through the process of cooking the sugars in the bamboo with heat and pressure.