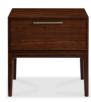

## memoky

SKU: 960521 Exotic Mercury Nightstand Regular Price: \$940.97 Special Price: \$784.14

|         | Height | Width | Depth |
|---------|--------|-------|-------|
| Overall | 22.00  | 22.00 | 18.00 |

The Mercury one drawer nightstand by Greenington brings the simple elegance of Mid-Century design into the modern home. Beautifully finished on all four sides, the Mercury nightstand features include a five sided drawer box with English dovetail, a sleek steel drawer pull, and soft closing - under mount drawer glides. Crafted in exotic bamboo with the character, beauty, strength and feel of a truly one-of-a-kind, tropical hardwood. Exotic's rich natural finish is not a stain, but the color that is achieved through the process of cooking the sugars in the bamboo with heat and pressure.