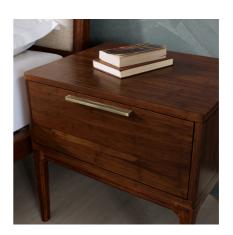

## memoky

SKU: 960521 Exotic Mercury Nightstand Regular Price: \$940.97 Special Price: \$784.14

|         | Height | Width | Depth |
|---------|--------|-------|-------|
| Overall | 22.00  | 22.00 | 18.00 |

The Mercury one drawer nightstand by Greenington brings the simple elegance of Mid-Century design into the modern home. Beautifully finished on all four sides, the Mercury nightstand features include a five sided drawer box with English dovetail, a sleek steel drawer pull, and soft closing - under mount drawer glides. Crafted in exotic bamboo with the character, beauty, strength and feel of a truly one-of-a-kind, tropical hardwood. Exotic's rich natural finish is not a stain, but the color that is achieved through the process of cooking the sugars in the bamboo with heat and pressure.