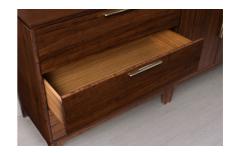

The Mercury three drawer dresser by Greenington brings the simple elegance of Mid-Century design into the modern home. Beautifully finished on all four sides, the Mercury dresser features include five sided drawer boxes with English dovetail, sleek steel drawer pulls, and soft closing - under mount drawer glides. Crafted in exotic bamboo with the character, beauty, strength and feel of a truly one-of-a-kind, tropical hardwood. Exotic's rich natural finish is not a stain, but the color that is achieved through the process of cooking the sugars in the bamboo with heat and pressure.