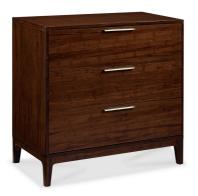

The Mercury three drawer dresser by Greenington brings the simple elegance of Mid-Century design into the modern home. Beautifully finished on all four sides, the Mercury dresser features include five sided drawer boxes with English dovetail, sleek steel drawer pulls, and soft closing - under mount drawer glides. Crafted in exotic bamboo with the character, beauty, strength and feel of a truly one-of-a-kind, tropical hardwood. Exotic's rich natural finish is not a stain, but the color that is achieved through the process of cooking the sugars in the bamboo with heat and pressure.