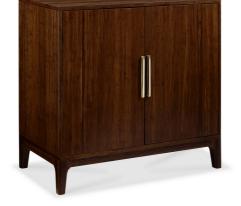

## memoky

SKU: 960523 Exotic Mercury 2 Door Chest Regular Price: \$2,445.10 Special Price: \$2,037.59

|         | Height | Width | Depth |
|---------|--------|-------|-------|
| Overall | 34.00  | 36.00 | 19.00 |

The Mercury two door cabinet by Greenington brings the simple elegance of Mid-Century design into the modern home. Beautifully finished on all four sides, the Mercury cabinet features sleek steel pulls and two adjustable shelves. Crafted in exotic bamboo with the character, beauty, strength and feel of a truly one-of-a-kind, tropical hardwood. Exotic's rich natural finish is not a stain, but the color that is achieved through the process of cooking the sugars in the bamboo with heat and pressure.