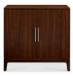

## memoky

SKU: 960523 Exotic Mercury 2 Door Chest Regular Price: \$2,445.10 Special Price: \$2,037.59

|         | Height | Width | Depth |
|---------|--------|-------|-------|
| Overall | 34.00  | 36.00 | 19.00 |

The Mercury two door cabinet by Greenington brings the simple elegance of Mid-Century design into the modern home. Beautifully finished on all four sides, the Mercury cabinet features sleek steel pulls and two adjustable shelves. Crafted in exotic bamboo with the character, beauty, strength and feel of a truly one-of-a-kind, tropical hardwood. Exotic's rich natural finish is not a stain, but the color that is achieved through the process of cooking the sugars in the bamboo with heat and pressure.