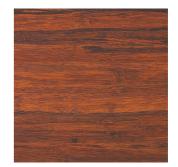

The Mercury two door cabinet by Greenington brings the simple elegance of Mid-Century design into the modern home. Beautifully finished on all four sides, the Mercury cabinet features sleek steel pulls and two adjustable shelves. Crafted in exotic bamboo with the character, beauty, strength and feel of a truly one-of-a-kind, tropical hardwood. Exotic's rich natural finish is not a stain, but the color that is achieved through the process of cooking the sugars in the bamboo with heat and pressure.