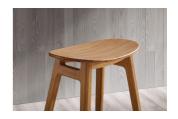

SKU: 960525

Caramelized Skol Counter Height Stool

Regular Price: \$830.40 Special Price: \$694.00

|         | Height | Width | Depth |
|---------|--------|-------|-------|
| Overall | 27.75  | 20.00 | 15.75 |

Greenington's Scandinavian inspired Skol counter height stools are shaped for comfort and support. Shown in classic caramelized finish, the honey toned color is achieved through cooking the sugars in the bamboo with heat and pressure. Crafted in 100% solid Moso bamboo, the Greenington Skol stool collection makes it easy for you to promote sustainability in a lovely, classic and functional way in your home.