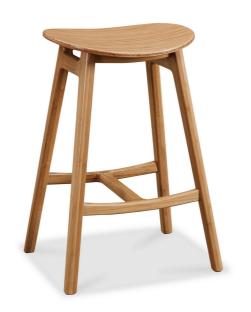

SKU: 960525

Caramelized Skol Counter Height Stool

Regular Price: \$830.40 Special Price: \$694.00

|         | Height | Width | Depth |
|---------|--------|-------|-------|
| Overall | 27.75  | 20.00 | 15.75 |

Greenington's Scandinavian inspired Skol counter height stools are shaped for comfort and support. Shown in classic caramelized finish, the honey toned color is achieved through cooking the sugars in the bamboo with heat and pressure. Crafted in 100% solid Moso bamboo, the Greenington Skol stool collection makes it easy for you to promote sustainability in a lovely, classic and functional way in your home.