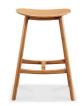

SKU: 960525

Caramelized Skol Counter Height Stool

Regular Price: \$830.40 Special Price: \$694.00

|         | Height | Width | Depth |
|---------|--------|-------|-------|
| Overall | 27.75  | 20.00 | 15.75 |

Greenington's Scandinavian inspired Skol counter height stools are shaped for comfort and support. Shown in classic caramelized finish, the honey toned color is achieved through cooking the sugars in the bamboo with heat and pressure. Crafted in 100% solid Moso bamboo, the Greenington Skol stool collection makes it easy for you to promote sustainability in a lovely, classic and functional way in your home.