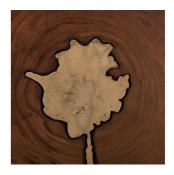

SKU: 960625

Molten Coffee Table Poured Brass In Wood

Organic / Natural Character

Regular Price: \$819.00 Special Price: \$573.30

|         | Height | Width | Depth |
|---------|--------|-------|-------|
| Overall | 17.00  | 26.00 | 21.00 |

Collaborating with Mother Nature is in our DNA at Phillips Collection, which is why we call our ethos modern organic. Among our pieces that bring this juxtaposition front-and-center is our Molten Poured Brass Coffee Table. Where nature left an opening as a piece of reclaimed Sheesham wood deteriorated over time, we filled it with molten brass that turns luminous as it contrasts the warm tones in the wood. The charred edge where the metal meets the wood brings it an even richer character. This wood coffee table is the perfect example of how we work diligently to use every piece of natural material we source, many of the elements declared castaways by less thoughtful product designers. We offer this design with a poured aluminum center. This piece is crafted with natural solid wood. Color and character of wood grain may vary and natural cracking will result in the brass fill pattern to differ from piece to piece.