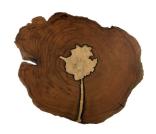

SKU: 960625

Molten Coffee Table Poured Brass In Wood

Organic / Natural Character

Regular Price: \$819.00 Special Price: \$573.30

|         | Height | Width | Depth |
|---------|--------|-------|-------|
| Overall | 17.00  | 26.00 | 21.00 |

Collaborating with Mother Nature is in our DNA at Phillips Collection, which is why we call our ethos modern organic. Among our pieces that bring this juxtaposition front-and-center is our Molten Poured Brass Coffee Table. Where nature left an opening as a piece of reclaimed Sheesham wood deteriorated over time, we filled it with molten brass that turns luminous as it contrasts the warm tones in the wood. The charred edge where the metal meets the wood brings it an even richer character. This wood coffee table is the perfect example of how we work diligently to use every piece of natural material we source, many of the elements declared castaways by less thoughtful product designers. We offer this design with a poured aluminum center. This piece is crafted with natural solid wood. Color and character of wood grain may vary and natural cracking will result in the brass fill pattern to differ from piece to piece.