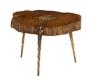

SKU: 960625

Molten Coffee Table Poured Brass In Wood

Organic / Natural Character

Regular Price: \$819.00 Special Price: \$573.30

|         | Height | Width | Depth |
|---------|--------|-------|-------|
| Overall | 17.00  | 26.00 | 21.00 |

Collaborating with Mother Nature is in our DNA at Phillips Collection, which is why we call our ethos modern organic. Among our pieces that bring this juxtaposition front-and-center is our Molten Poured Brass Coffee Table. Where nature left an opening as a piece of reclaimed Sheesham wood deteriorated over time, we filled it with molten brass that turns luminous as it contrasts the warm tones in the wood. The charred edge where the metal meets the wood brings it an even richer character. This wood coffee table is the perfect example of how we work diligently to use every piece of natural material we source, many of the elements declared castaways by less thoughtful product designers. We offer this design with a poured aluminum center. This piece is crafted with natural solid wood. Color and character of wood grain may vary and natural cracking will result in the brass fill pattern to differ from piece to piece.