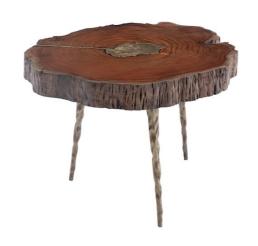

SKU: 960625

Molten Coffee Table Poured Brass In Wood

Organic / Natural Character

Regular Price: \$819.00 Special Price: \$573.30

|         | Height | Width | Depth |
|---------|--------|-------|-------|
| Overall | 17.00  | 26.00 | 21.00 |

Collaborating with Mother Nature is in our DNA at Phillips Collection, which is why we call our ethos modern organic. Among our pieces that bring this juxtaposition front-and-center is our Molten Poured Brass Coffee Table. Where nature left an opening as a piece of reclaimed Sheesham wood deteriorated over time, we filled it with molten brass that turns luminous as it contrasts the warm tones in the wood. The charred edge where the metal meets the wood brings it an even richer character. This wood coffee table is the perfect example of how we work diligently to use every piece of natural material we source, many of the elements declared castaways by less thoughtful product designers. We offer this design with a poured aluminum center. This piece is crafted with natural solid wood. Color and character of wood grain may vary and natural cracking will result in the brass fill pattern to differ from piece to piece.