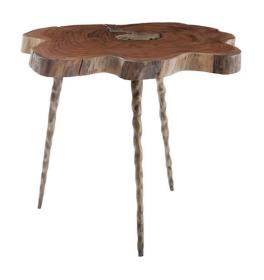

Depth

Width

SKU: 960628

Molten Side Table Large, Poured Brass In Wood

Organic / Natural Character

Regular Price: \$569.00 Overall 23.00 19.00 18.00

Height

Special Price: \$398.30

Made from a slice of wood into which brass has been poured, the Molten Large Gold Side Table is an example of how Mother Nature's creations can be enhanced. We're not afraid to bring an elemental material a hint of bling at Phillips Collection, as this reflects the ethos that we personify: modern organic. The undulant shape of the sliced wood tabletop makes this one of nature's treasures that will fit beautifully within a number of different styles—from Modern Farmhouse and Boho Chic to traditional and transitional. This piece is crafted with natural solid wood. Color and character of wood grain may vary and natural cracking will result in the brass fill pattern to differ from piece to piece.