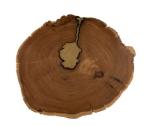

Made from a slice of wood into which brass has been poured, the Molten Large Gold Side Table is an example of how Mother Nature's creations can be enhanced. We're not afraid to bring an elemental material a hint of bling at Phillips Collection, as this reflects the ethos that we personify: modern organic. The undulant shape of the sliced wood tabletop makes this one of nature's treasures that will fit beautifully within a number of different styles—from Modern Farmhouse and Boho Chic to traditional and transitional. This piece is crafted with natural solid wood. Color and character of wood grain may vary and natural cracking will result in the brass fill pattern to differ from piece to piece.