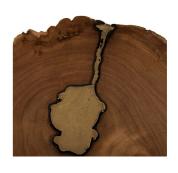

Made from a slice of wood into which brass has been poured, the Molten Large Gold Side Table is an example of how Mother Nature's creations can be enhanced. We're not afraid to bring an elemental material a hint of bling at Phillips Collection, as this reflects the ethos that we personify: modern organic. The undulant shape of the sliced wood tabletop makes this one of nature's treasures that will fit beautifully within a number of different styles—from Modern Farmhouse and Boho Chic to traditional and transitional. This piece is crafted with natural solid wood. Color and character of wood grain may vary and natural cracking will result in the brass fill pattern to differ from piece to piece.