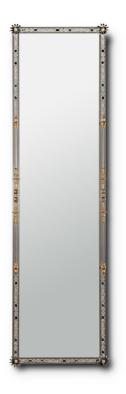

SKU: 960639 MARCEAU MIRROR

Price: \$1,563.00

|         | Height | Width | Depth |
|---------|--------|-------|-------|
| Overall | 80.00  | 22.00 | 4.00  |

Detailed bracket of brass and smoke leaded cut glass set on a 1" spacer creating space between frame and bracket and decorative corner leaves Smoke and beaded trim on frame (available without trim upon special request Frame made of angled iron 1 ½" angle Mirror can be used vertically or horizontally and includes hanging cleat Our pieces are finely hand crafted, painted, and assembled in the USA. Due to the artisanal nature of our process, each piece may vary in hue and tone. We feel this adds to the uniqueness and beauty Luna Bella brings to your home.