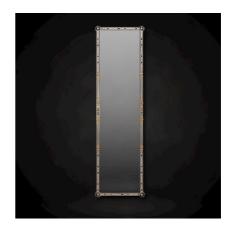

SKU: 960639 MARCEAU MIRROR

Price: \$1,563.00

|         | Height | Width | Depth |
|---------|--------|-------|-------|
| Overall | 80.00  | 22.00 | 4.00  |

Detailed bracket of brass and smoke leaded cut glass set on a 1" spacer creating space between frame and bracket and decorative corner leaves Smoke and beaded trim on frame (available without trim upon special request Frame made of angled iron 1 ½" angle Mirror can be used vertically or horizontally and includes hanging cleat Our pieces are finely hand crafted, painted, and assembled in the USA. Due to the artisanal nature of our process, each piece may vary in hue and tone. We feel this adds to the uniqueness and beauty Luna Bella brings to your home.