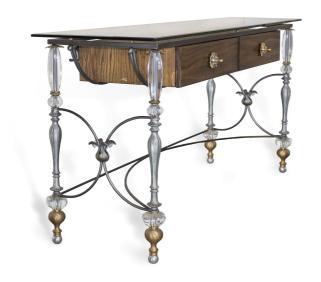

SKU: 960643 PALOMA VANITY Price: \$4,500.00

|         | Height | Width | Depth |
|---------|--------|-------|-------|
| Overall | 33.00  | 66.00 | 20.00 |

Floating hand picked wood drawers in metal frame and decorative Italian brass and cut crystal insert across the front and bevelled glass top Each drawer is carefully lined on pearl faux leather or fabric of choice Solid brass pulls, metal in pewter tone and wood available in white or as shown Completely hand made in the USA. Designed by Teresa Costa for Luna Bella \* This piece is hand crafted, painted, and assembled in the USA. Due to the artisan nature of our process, there may be variances in finish and hues.