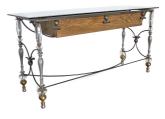

SKU: 960643 PALOMA VANITY Price: \$4,500.00

|         | Height | Width | Depth |
|---------|--------|-------|-------|
| Overall | 33.00  | 66.00 | 20.00 |

Floating hand picked wood drawers in metal frame and decorative Italian brass and cut crystal insert across the front and bevelled glass top Each drawer is carefully lined on pearl faux leather or fabric of choice Solid brass pulls, metal in pewter tone and wood available in white or as shown Completely hand made in the USA. Designed by Teresa Costa for Luna Bella \* This piece is hand crafted, painted, and assembled in the USA. Due to the artisan nature of our process, there may be variances in finish and hues.