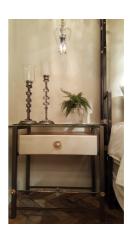

SKU: 960645 MILLY SIDE TABLE

Price: \$1,623.00

|         | Height | Width | Depth |
|---------|--------|-------|-------|
| Overall | 28.00  | 28.00 | 17.50 |

Floating hand picked wood drawers in metal frame and decorative Italian brass and cut crystal insert across the front and beveled glass top Each drawer is carefully lined on pearl faux leather or fabric of choice Solid brass pulls, metal in pewter tone and wood available in white or as shown Completely hand made in the USA. Designed by Teresa Costa for Luna Bella \* This piece is hand crafted, painted, and assembled in the USA. Due to the artisan nature of our process, there may be variances in finish and hues.