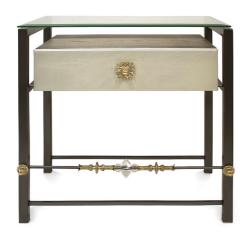

SKU: 960645 MILLY SIDE TABLE

Price: \$1,623.00

|         | Height | Width | Depth |
|---------|--------|-------|-------|
| Overall | 28.00  | 28.00 | 17.50 |

Floating hand picked wood drawers in metal frame and decorative Italian brass and cut crystal insert across the front and beveled glass top Each drawer is carefully lined on pearl faux leather or fabric of choice Solid brass pulls, metal in pewter tone and wood available in white or as shown Completely hand made in the USA. Designed by Teresa Costa for Luna Bella \* This piece is hand crafted, painted, and assembled in the USA. Due to the artisan nature of our process, there may be variances in finish and hues.