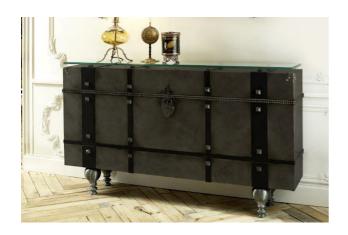

SKU: 960647 VIAJE CONSOLE Price: \$4,375.00

|         | Height | Width | Depth |
|---------|--------|-------|-------|
| Overall | 38.50  | 60.50 | 15.00 |

Hand made iron console reminiscent of antique valise with iron strapping and decorative bolts Body is hand painted in silver with distressing in bronze tones Lock includes key, although console does not open Glass 1/2 top with 48-degree mitre Our pieces are finely hand crafted, painted, and assembled in the USA. Due to the artisanal nature of our process, each piece may vary in hue and tone. We feel this adds to the uniqueness and beauty Luna Bella brings to your home.