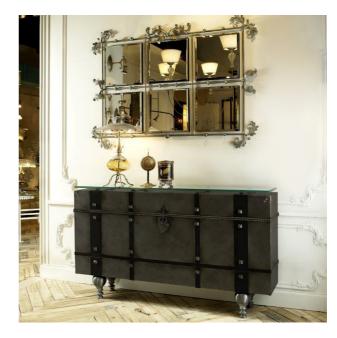

SKU: 960647 VIAJE CONSOLE Price: \$4,375.00

|         | Height | Width | Depth |
|---------|--------|-------|-------|
| Overall | 38.50  | 60.50 | 15.00 |

Hand made iron console reminiscent of antique valise with iron strapping and decorative bolts Body is hand painted in silver with distressing in bronze tones Lock includes key, although console does not open Glass 1/2 top with 48-degree mitre Our pieces are finely hand crafted, painted, and assembled in the USA. Due to the artisanal nature of our process, each piece may vary in hue and tone. We feel this adds to the uniqueness and beauty Luna Bella brings to your home.