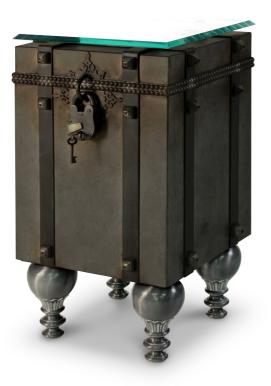

Steel cube table clad with metal strapping Old world valise look alike, table is adorned with iron lock and laser details Hand finished in matte texture of pewter and amber Our pieces are finely hand crafted, painted, and assembled in the USA. Due to the artisanal nature of our process, each piece may vary in hue and tone. We feel this adds to the uniqueness and beauty Luna Bella brings to your home.