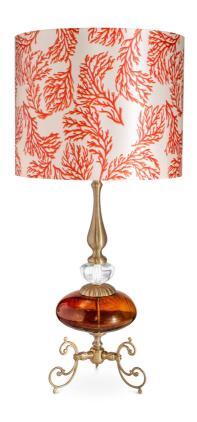

SKU: 960658

**CORAL TABLE LAMP** 

Price: \$723.00

|         | Height | Width | Depth |
|---------|--------|-------|-------|
| Overall | 35.00  | 16.00 | 16.00 |

A piece that exudes tropical elegance, Luna Bella's Coral lamp has the power to pull together your vision of the perfect space. Ideal for a side table or nightstand, Coral's white shade boasts a bold red print that seems to be alive with the vibrant spirit of the sea. This table lamp's daring shade is balanced by delicate amber glass, a chic gold stem with a crystal accent, and matching gold legs that provide a flourish of finesse. Our pieces are finely hand crafted, painted, and assembled in the USA. Due to the artisanal nature of our process, each piece may vary in hue and tone. We feel this adds to the uniqueness and beauty Luna Bella brings to your home.