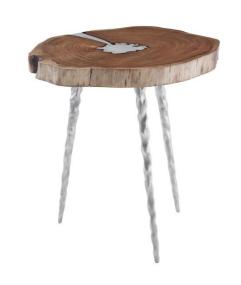

SKU: 960681

Molten Side Table Large, Poured Aluminum In

Wood

Organic / Natural Character

Regular Price: \$549.00 Special Price: \$384.30

|         | Height | Width | Depth |
|---------|--------|-------|-------|
| Overall | 23.00  | 19.00 | 18.00 |

Made from a slice of wood into which aluminum has been poured, the Molten Large Silver Side Table is an example of how Mother Nature's creations can be enhanced. We're not afraid to bring an elemental material a hint of bling at Phillips Collection, as this reflects the ethos that we personify: modern organic. The undulant shape of the sliced wood tabletop makes this one of nature's treasures that will fit beautifully within a number of different styles—from Modern Farmhouse and Boho Chic to traditional and transitional. This piece is crafted with natural solid wood. Color and character of wood grain may vary and natural cracking will result in the aluminum fill pattern to differ from piece to piece.