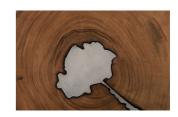

Made from a slice of wood into which aluminum has been poured, the Molten Large Silver Side Table is an example of how Mother Nature's creations can be enhanced. We're not afraid to bring an elemental material a hint of bling at Phillips Collection, as this reflects the ethos that we personify: modern organic. The undulant shape of the sliced wood tabletop makes this one of nature's treasures that will fit beautifully within a number of different styles—from Modern Farmhouse and Boho Chic to traditional and transitional. This piece is crafted with natural solid wood. Color and character of wood grain may vary and natural cracking will result in the aluminum fill pattern to differ from piece to piece.