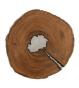

Made from a slice of wood into which aluminum has been poured, the Molten Large Silver Side Table is an example of how Mother Nature's creations can be enhanced. We're not afraid to bring an elemental material a hint of bling at Phillips Collection, as this reflects the ethos that we personify: modern organic. The undulant shape of the sliced wood tabletop makes this one of nature's treasures that will fit beautifully within a number of different styles—from Modern Farmhouse and Boho Chic to traditional and transitional. This piece is crafted with natural solid wood. Color and character of wood grain may vary and natural cracking will result in the aluminum fill pattern to differ from piece to piece.