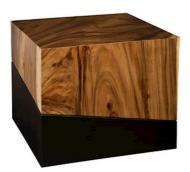

## memoky

SKU: 960762Geometry Side TableHeightWidthDepthOrganic / Natural CharacterOverall20.0024.0024.00Price: \$1,999.0020.0024.0024.0024.00

Playing around with shapes is one of the main implements in our tool kit at Phillips Collection. In combining the deepest black and natural wood on slant, as we have with our Geometry Large Natural Side Table, we've created a sophisticated profile that brings organic warmth and contemporary cleanness to a space. The surface variations of the woodgrain also bring texture into a room. We have a wide array of shapes in coffee tables, console tables, and side tables in this collection, as well as tables in a gray finish, and stools and wall tiles. Each of these reflects the ethos that we personify: modern organic.