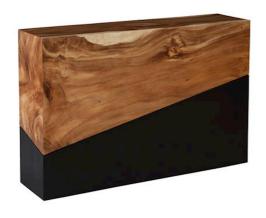

SKU: 960764

Geometry Console Table

Organic / Natural Character

Price: \$3,249.00

|         | Height | Width | Depth |
|---------|--------|-------|-------|
| Overall | 32.00  | 48.00 | 12.00 |

Playing around with shapes is one of the main implements in our tool kit at Phillips Collection. In combining the deepest black and natural wood on slant, as we have with our Geometry Natural Console Table, we've created a sophisticated profile that brings organic warmth and contemporary cleanness to a space. The surface variations of the woodgrain also bring texture into a room. We have a wide array of shapes in coffee tables, console tables, and side tables in this collection, as well as tables in a gray finish, and stools and wall tiles. Each of these reflects the ethos that we personify: modern organic.