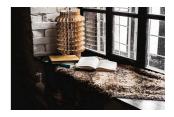

This contemporary luminaire is made from layered plywood slats with a natural finish. Its playful design combines the style of vintage Italian lamps as well as traditional Chinese architecture. The influence of red paper lanterns is a clear point of departure for creating this imaginative luminaire. This table lamp is perfect for transitional interiors, as well as funky bohemian decors seeking a mix of contemporary imagination and traditional aesthetics.