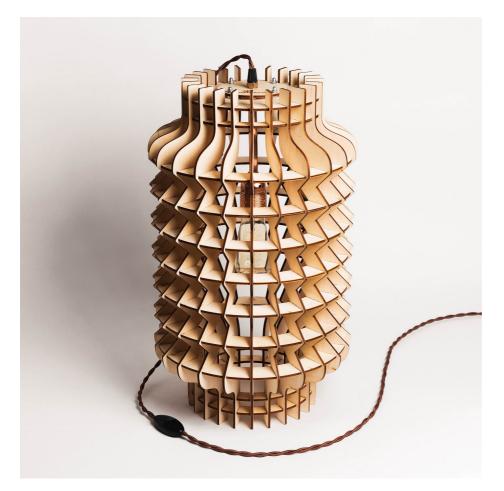

SKU: 960774

CHINESE TOWER Table lamp - Natural

Regular Price: \$900.00 Special Price: \$599.00

|         | Height | Width | Depth |
|---------|--------|-------|-------|
| Overall | 19.60  | 11.80 | 11.80 |

This contemporary luminaire is made from layered plywood slats with a natural finish. Its playful design combines the style of vintage Italian lamps as well as traditional Chinese architecture. The influence of red paper lanterns is a clear point of departure for creating this imaginative luminaire. This table lamp is perfect for transitional interiors, as well as funky bohemian decors seeking a mix of contemporary imagination and traditional aesthetics.