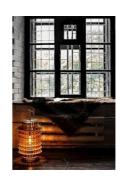

This contemporary luminaire is made from layered plywood slats with a natural finish. Its playful design combines the style of vintage Italian lamps as well as traditional Chinese architecture. The influence of red paper lanterns is a clear point of departure for creating this imaginative luminaire. This table lamp is perfect for transitional interiors, as well as funky bohemian decors seeking a mix of contemporary imagination and traditional aesthetics.