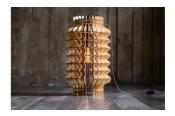

SKU: 960774

CHINESE TOWER Table lamp - Natural

Regular Price: \$900.00 Special Price: \$599.00

|         | Height | Width | Depth |
|---------|--------|-------|-------|
| Overall | 19.60  | 11.80 | 11.80 |

This contemporary luminaire is made from layered plywood slats with a natural finish. Its playful design combines the style of vintage Italian lamps as well as traditional Chinese architecture. The influence of red paper lanterns is a clear point of departure for creating this imaginative luminaire. This table lamp is perfect for transitional interiors, as well as funky bohemian decors seeking a mix of contemporary imagination and traditional aesthetics.