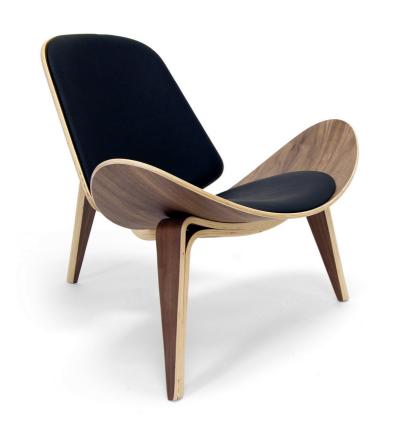

SKU: 960869

The Mitre Lounge Chair - American Walnut /

**Black Leather** 

Mid-Century Reproduction

Regular Price: \$1,009.80 Special Price: \$740.52

|         | Height | Width | Depth |
|---------|--------|-------|-------|
| Overall | 29.25  | 35.75 | 32.25 |

Influenced by the 1963 Danish design, the Mitre chair has a wing-like seat and arching curves that sit upon three tapered legs. Possessing sheer beauty from all angles, the Mitre chair is sure to put a smile on your face. This chair has been ANSI BIFMA tested and certified. Available in walnut with black fabric, black leather, cream leather, pony and white oak with white leather