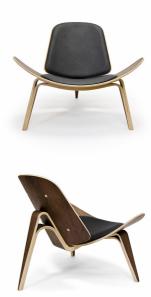

Influenced by the 1963 Danish design, the Mitre chair has a wing-like seat and arching curves that sit upon three tapered legs. Possessing sheer beauty from all angles, the Mitre chair is sure to put a smile on your face. This chair has been ANSI BIFMA tested and certified. Available in walnut with black fabric, black leather, cream leather, pony and white oak with white leather