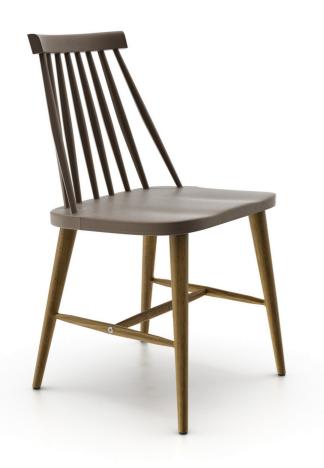

SKU: 960930

2pc Set Peter Side Chair In Grey/Natural

Regular Price: \$294.30 Special Price: \$215.82

|         | Height | Width | Depth |
|---------|--------|-------|-------|
| Overall | 30.00  | 17.00 | 18.00 |

Combining iconic Shaker styling with a modern-day touch, our Peter chair pays tribute to the simplistic styling of the classic while considering the need for ease and functionality of today's modern lifestyles. Its seat and back are constructed from plastic making these chairs both durable as well as easy to clean. Their sturdy legs are constructed from metal that has been finished a natural wood color. Its back and spindles have been slightly angled for added comfort and support. These chairs are sold in increments of 2 per carton. Available in White, Red, Grey and Black. Minimal Assembly Required