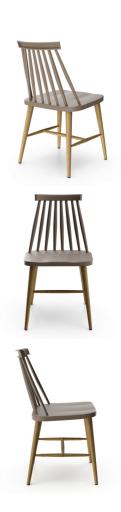

SKU: 960930

2pc Set Peter Side Chair In Grey/Natural

Regular Price: \$294.30 Special Price: \$215.82

|         | Height | Width | Depth |
|---------|--------|-------|-------|
| Overall | 30.00  | 17.00 | 18.00 |

Combining iconic Shaker styling with a modern-day touch, our Peter chair pays tribute to the simplistic styling of the classic while considering the need for ease and functionality of today's modern lifestyles. Its seat and back are constructed from plastic making these chairs both durable as well as easy to clean. Their sturdy legs are constructed from metal that has been finished a natural wood color. Its back and spindles have been slightly angled for added comfort and support. These chairs are sold in increments of 2 per carton. Available in White, Red, Grey and Black. Minimal Assembly Required