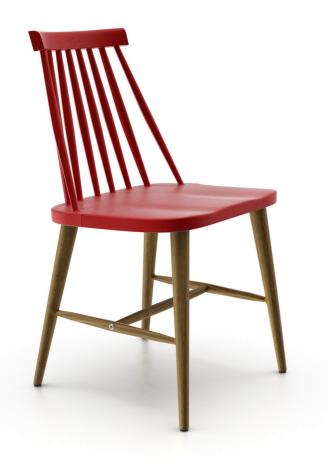

SKU: 960932

2pc Set Peter Side Chair In Red/Natural

Regular Price: \$294.30 Special Price: \$215.82

|         | Height | Width | Depth |
|---------|--------|-------|-------|
| Overall | 30.00  | 17.00 | 18.00 |

Combining iconic Shaker styling with a modern-day touch, our Peter chair pays tribute to the simplistic styling of the classic while considering the need for ease and functionality of today's modern lifestyles. Its seat and back are constructed from plastic making these chairs both durable as well as easy to clean. Their sturdy legs are constructed from metal that has been finished a natural wood color. Its back and spindles have been slightly angled for added comfort and support. These chairs are sold in increments of 2 per carton. Available in White, Red, Grey and Black. Minimal Assembly Required