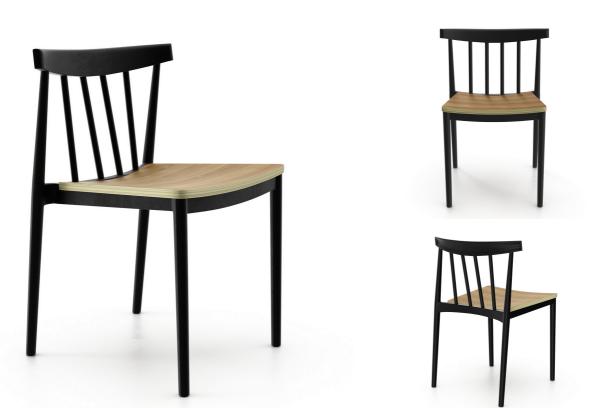

## memoky

SKU: 961018 2pc Set Ben Side Chair In Black/Natural Regular Price: \$294.30 Special Price: \$215.82

|         | Height | Width | Depth |
|---------|--------|-------|-------|
| Overall | 30.00  | 17.00 | 20.00 |

Incorporating the principals of simplistic styling of an iconic classic with the vision of true functionality for today's modern home, our Ben chair is perfectly suitable for urban as well as suburban homes. These fully assembled chairs are constructed from molded plastic with the added bonus of a plywood seat that is curved for added comfort. Their space-saving stackable feature make them perfect for a variety of settings. These chairs are sold in increments of 2 per carton. Available in White, Red, Grey and Black.