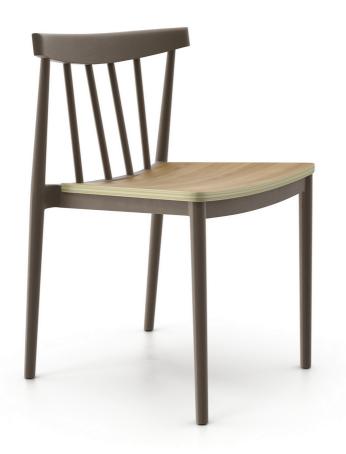

SKU: 961019

2pc Set Ben Side Chair In Grey/Natural

Regular Price: \$294.30 Special Price: \$215.82

|         | Height | Width | Depth |
|---------|--------|-------|-------|
| Overall | 30.00  | 17.00 | 20.00 |

Incorporating the principals of simplistic styling of an iconic classic with the vision of true functionality for today's modern home, our Ben chair is perfectly suitable for urban as well as suburban homes. These fully assembled chairs are constructed from molded plastic with the added bonus of a plywood seat that is curved for added comfort. Their space-saving stackable feature make them perfect for a variety of settings. These chairs are sold in increments of 2 per carton. Available in White, Red, Grey and Black.