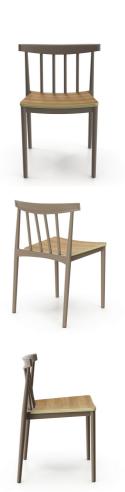

SKU: 961019

2pc Set Ben Side Chair In Grey/Natural

Regular Price: \$294.30 Special Price: \$215.82

|         | Height | Width | Depth |
|---------|--------|-------|-------|
| Overall | 30.00  | 17.00 | 20.00 |

Incorporating the principals of simplistic styling of an iconic classic with the vision of true functionality for today's modern home, our Ben chair is perfectly suitable for urban as well as suburban homes. These fully assembled chairs are constructed from molded plastic with the added bonus of a plywood seat that is curved for added comfort. Their space-saving stackable feature make them perfect for a variety of settings. These chairs are sold in increments of 2 per carton. Available in White, Red, Grey and Black.