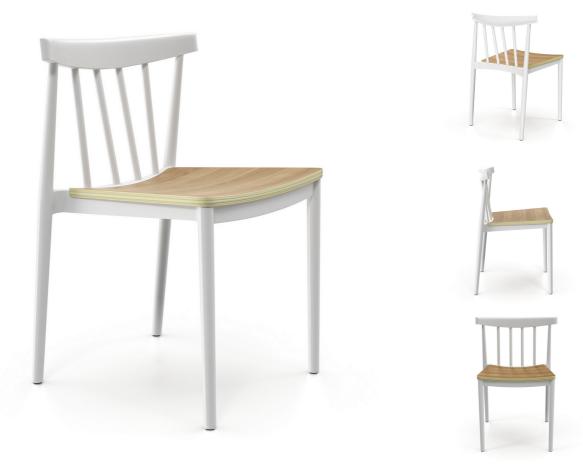

Incorporating the principals of simplistic styling of an iconic classic with the vision of true functionality for today's modern home, our Benjamin chair is perfectly suitable for urban as well as suburban homes. These fully assembled chairs are constructed from molded plastic with the added bonus of a plywood seat that is curved for added comfort. Their space-saving stackable feature make them perfect for a variety of settings. These chairs are sold in increments of 2 per carton. Available in White, Red, Grey and Black.