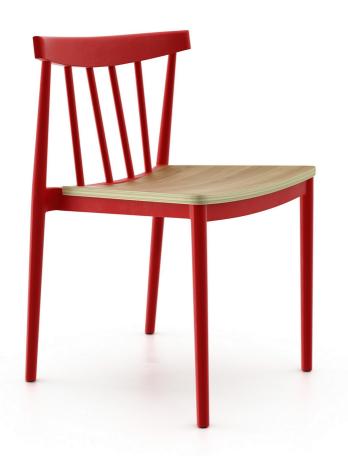

SKU: 961021

2pc Set Ben Side Chair In Red/Natural

Regular Price: \$294.30 Special Price: \$215.82

|         | Height | Width | Depth |
|---------|--------|-------|-------|
| Overall | 30.00  | 17.00 | 20.00 |

Incorporating the principals of simplistic styling of an iconic classic with the vision of true functionality for today's modern home, our Ben chair is perfectly suitable for urban as well as suburban homes. These fully assembled chairs are constructed from molded plastic with the added bonus of a plywood seat that is curved for added comfort. Their space-saving stackable feature make them perfect for a variety of settings. These chairs are sold in increments of 2 per carton. Available in White, Red, Grey and Black.