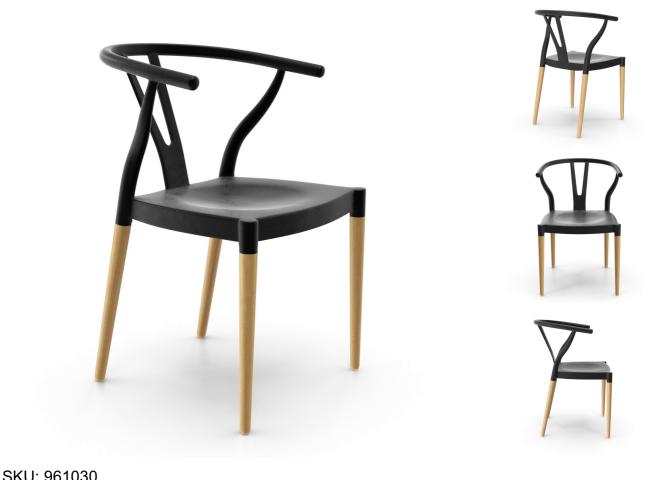

## memoky

| Wisher In Black/Natural |         | Height | Width | Depth |
|-------------------------|---------|--------|-------|-------|
| Regular Price: \$147.15 | Overall | 30.50  | 19.50 | 21.00 |
| Special Price: \$108.00 |         |        |       | •     |

Integrating stylish classic design with the ease and functionality for today's busy lifestyle, our Wisher chairs are constructed from easy-to-clean molded plastic with the added richness of natural wood legs. The sculptural design of the curved backrest adds an aesthetic element from every angle while providing comfort as well. These truly versatile chairs are the perfect addition to a variety of settings. Available in White, Black, Red and Grey. Sold in increments of 2 per carton.