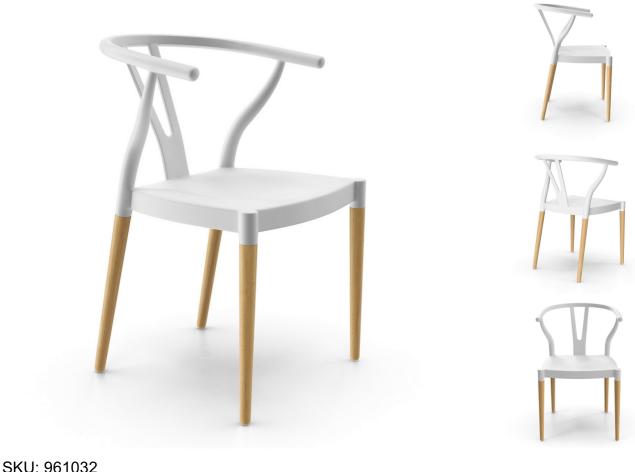

## memoky

| Wisher In White/Natural |         | Height | Width | Depth |
|-------------------------|---------|--------|-------|-------|
| Regular Price: \$147.15 | Overall | 30.50  | 19.50 | 21.00 |
| Special Price: \$107.91 |         |        |       |       |

Integrating stylish classic design with the ease and functionality for today's busy lifestyle, our Wisher chairs are constructed from easy-to-clean molded plastic with the added richness of natural wood legs. The sculptural design of the curved backrest adds an aesthetic element from every angle while providing comfort as well. These truly versatile chairs are the perfect addition to a variety of settings. Available in White, Black, Red and Grey. Sold in increments of 2 per carton.