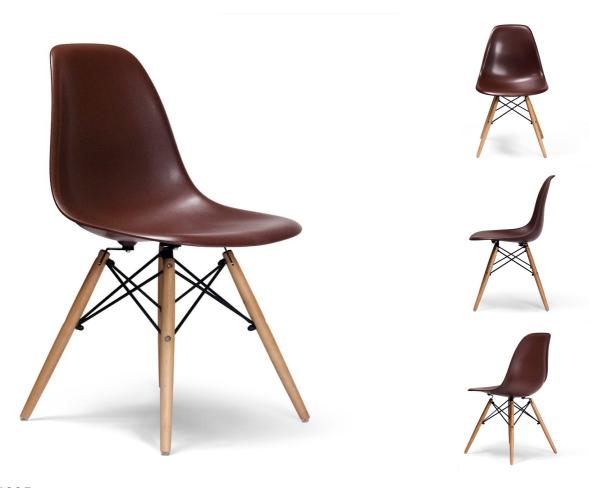

SKU: 961035

Special Price: \$199.00

| Roswell Side Chair - Brown/Natural - Set Of 2 |         | Height | Width | Depth |
|-----------------------------------------------|---------|--------|-------|-------|
| Mid-Century Reproduction                      |         |        |       | - 1   |
| Regular Price: \$252.00                       | Overall | 32.00  | 18.00 | 20.00 |

This chair is inspired from classic modern design. It is constructed from molded ABS plastic in black matte with sturdy yet slender solid wood dowel legs. It has a steel insert for strength and durability and a black powder coated cross style frame. These chairs are not only stylish but functional as well. Sold as a set of 2