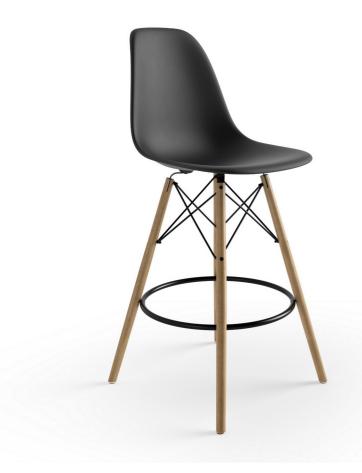

SKU: 961038

2pc Set Paris Counter Stools-Black/Natural

Mid-Century Reproduction Regular Price: \$372.60

Special Price: \$273.24

|         | Height | Width | Depth |
|---------|--------|-------|-------|
| Overall | 36.00  | 19.50 | 20.00 |

Gaining inspiration from true modern classic design, our Paris-Counter stools are constructed from molded ABS plastic in a matte finish with sturdy yet slender natural finished solid wood dowel legs with a black powder coated cross style frame. These stools are not only stylish but functional as well. Available in black, white, orange, red, blue, brown and green with natural finished legs. Also available in white and black with walnut finished legs. Sold in increments of 2 chairs per carton.