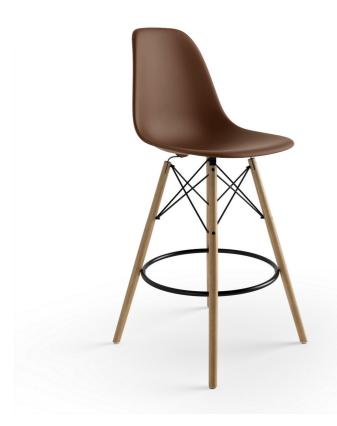

SKU: 961044

2pc Set Paris Counter Stools-Brown/Natural

Mid-Century Reproduction

Regular Price: \$372.60 Special Price: \$273.24

|         | Height | Width | Depth |
|---------|--------|-------|-------|
| Overall | 36.00  | 19.50 | 20.00 |

Gaining inspiration from true modern classic design, our Paris-Counter stools are constructed from molded ABS plastic in a matte finish with sturdy yet slender natural finished solid wood dowel legs with a black powder coated cross style frame. These stools are not only stylish but functional as well. Available in black, white, orange, red, blue, brown and green with natural finished legs. Also available in white and black with walnut finished legs. Sold in increments of 2 chairs per carton.