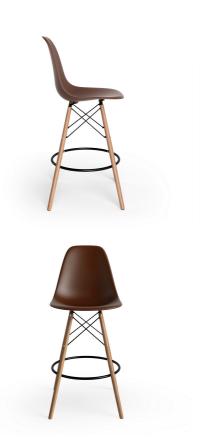

SKU: 961044

2pc Set Paris Counter Stools-Brown/Natural

Mid-Century Reproduction

Regular Price: \$372.60 Special Price: \$273.24

|         | Height | Width | Depth |
|---------|--------|-------|-------|
| Overall | 36.00  | 19.50 | 20.00 |

Gaining inspiration from true modern classic design, our Paris-Counter stools are constructed from molded ABS plastic in a matte finish with sturdy yet slender natural finished solid wood dowel legs with a black powder coated cross style frame. These stools are not only stylish but functional as well. Available in black, white, orange, red, blue, brown and green with natural finished legs. Also available in white and black with walnut finished legs. Sold in increments of 2 chairs per carton.