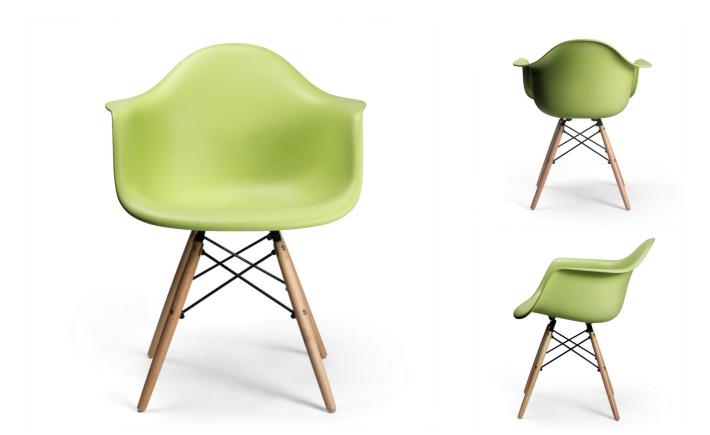

This arm chair is inspired by the classics of modern design. It provides an elegant place to sit while adding style to any room in your home. Its shell is constructed from durable ABS molded plastic. The molded seat sits on a black powder coated cross wire base with slender yet sturdy natural colored wood dowel legs that have a steel insert for further strength and durability. The deep seat pocket and naturally curved arms allows you to comfortably sit for a meal or to simply kick back and relax in style. Sold as a set of 2.