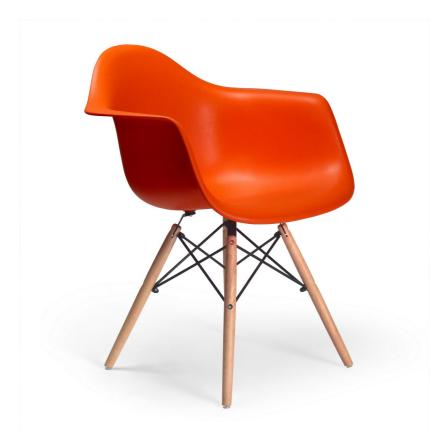

SKU: 961059

Roswell Dining Chair - Orange/Natural - Set Of 2

Mid-Century Reproduction

Regular Price: \$348.30 Special Price: \$255.42

|         | Height | Width | Depth |
|---------|--------|-------|-------|
| Overall | 30.50  | 24.00 | 24.00 |

This arm chair is inspired by the classics of modern design. It provides an elegant place to sit while adding style to any room in your home. Its shell is constructed from durable ABS molded plastic. The molded seat sits on a black powder coated cross wire base with slender yet sturdy natural colored wood dowel legs that have a steel insert for further strength and durability. The deep seat pocket and naturally curved arms allows you to comfortably sit for a meal or to simply kick back and relax in style. Sold as a set of 2.