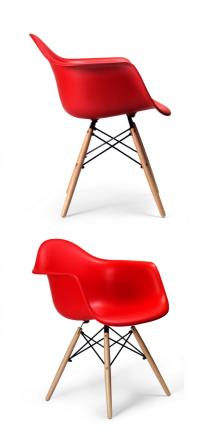

SKU: 961060

Roswell Dining Chair - Red/Natural - Set Of 2

Mid-Century Reproduction

Regular Price: \$348.30 Special Price: \$255.42

|         | Height | Width | Depth |
|---------|--------|-------|-------|
| Overall | 30.50  | 24.00 | 24.00 |

This arm chair is inspired by the classics of modern design. It provides an elegant place to sit while adding style to any room in your home. Its shell is constructed from durable ABS molded plastic. The molded seat sits on a black powder coated cross wire base with slender yet sturdy natural colored wood dowel legs that have a steel insert for further strength and durability. The deep seat pocket and naturally curved arms allows you to comfortably sit for a meal or to simply kick back and relax in style. Sold as a set of 2.