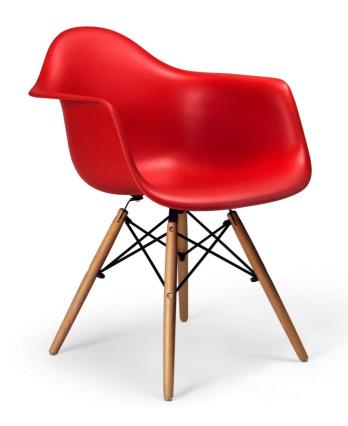

SKU: 961060

Roswell Dining Chair - Red/Natural - Set Of 2

Mid-Century Reproduction

Regular Price: \$348.30 Special Price: \$255.42

|         | Height | Width | Depth |
|---------|--------|-------|-------|
| Overall | 30.50  | 24.00 | 24.00 |

This arm chair is inspired by the classics of modern design. It provides an elegant place to sit while adding style to any room in your home. Its shell is constructed from durable ABS molded plastic. The molded seat sits on a black powder coated cross wire base with slender yet sturdy natural colored wood dowel legs that have a steel insert for further strength and durability. The deep seat pocket and naturally curved arms allows you to comfortably sit for a meal or to simply kick back and relax in style. Sold as a set of 2.