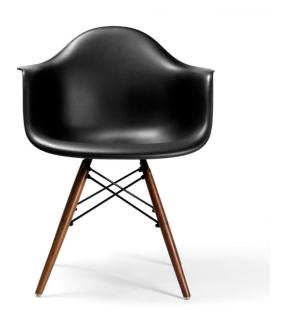

## memoky

SKU: 961061 Roswell Dining Chair - Black/Walnut - Set Of 2 *Mid-Century Reproduction* <del>Regular Price: \$348.30</del> Special Price: \$255.42

|         | Height | Width | Depth |
|---------|--------|-------|-------|
| Overall | 30.50  | 24.00 | 24.00 |

This arm chair is inspired by the classics of modern design. It provides an elegant place to sit while adding style to any room in your home. Its shell is constructed from durable ABS molded plastic. The molded seat sits on a black powder coated cross wire base with slender yet sturdy natural colored wood dowel legs that have a steel insert for further strength and durability. The deep seat pocket and naturally curved arms allows you to comfortably sit for a meal or to simply kick back and relax in style. Sold as a set of 2.