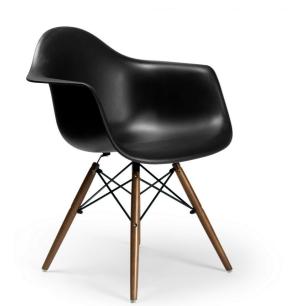

## memoky

SKU: 961061 Roswell Dining Chair - Black/Walnut - Set Of 2 *Mid-Century Reproduction* <del>Regular Price: \$348.30</del> Special Price: \$255.42

|         | Height | Width | Depth |
|---------|--------|-------|-------|
| Overall | 30.50  | 24.00 | 24.00 |

This arm chair is inspired by the classics of modern design. It provides an elegant place to sit while adding style to any room in your home. Its shell is constructed from durable ABS molded plastic. The molded seat sits on a black powder coated cross wire base with slender yet sturdy natural colored wood dowel legs that have a steel insert for further strength and durability. The deep seat pocket and naturally curved arms allows you to comfortably sit for a meal or to simply kick back and relax in style. Sold as a set of 2.