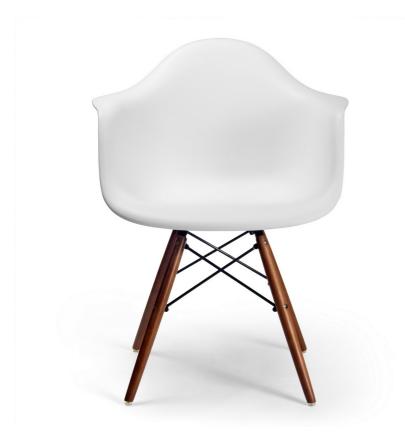

SKU: 961062

Roswell Dining Chair - White/Walnut - Set Of 2

Mid-Century Reproduction

Regular Price: \$348.30 Special Price: \$255.42

|         | Height | Width | Depth |
|---------|--------|-------|-------|
| Overall | 30.50  | 24.00 | 24.00 |

This arm chair is inspired by the classics of modern design. It provides an elegant place to sit while adding style to any room in your home. Its shell is constructed from durable ABS molded plastic. The molded seat sits on a black powder coated cross wire base with slender yet sturdy natural colored wood dowel legs that have a steel insert for further strength and durability. The deep seat pocket and naturally curved arms allows you to comfortably sit for a meal or to simply kick back and relax in style. Sold as a set of 2.