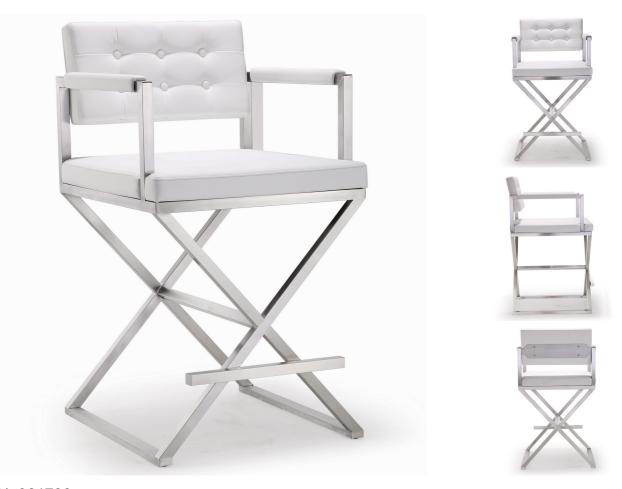

## memoky

| SKU: 961730                                  |         |        |       |       |  |
|----------------------------------------------|---------|--------|-------|-------|--|
| Director White Stainless Steel Counter Stool |         | Height | Width | Depth |  |
| Regular Price: \$564.00                      | Overall | 38.60  | 21.50 | 24.20 |  |
| Special Price: \$470.00                      |         |        |       |       |  |

Furnish your kitchen or bar area in contemporary style with the Director stool from TOV. The solid stainless steel frame provides a sturdy base, while the plush extra deep seat and footrest ensure maximum comfort. The combination of angles and gentle curves gives this stool an eye-catching appearance, while the neutral color allows it to match well with any decor.