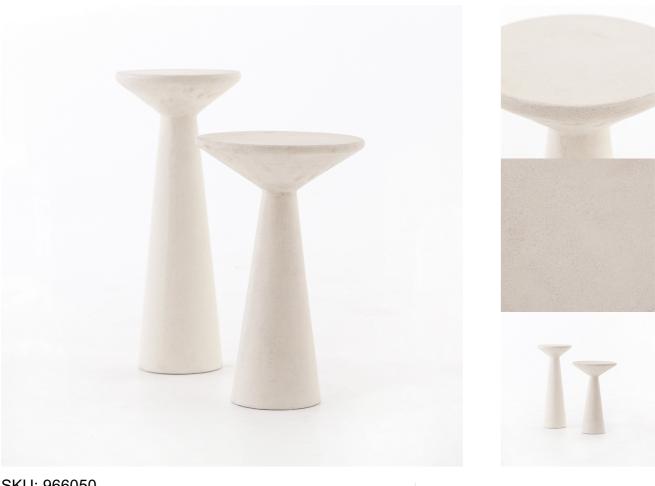

## memoky

| SKU: 900000                             |            | Llaight | \\/:dth | Donth |
|-----------------------------------------|------------|---------|---------|-------|
| Ravine Concrete Accent Tables, Set Of 2 |            | Height  | Width   | Depth |
| Navine Concrete Accent Tables, Oct Of 2 | <b>•</b> " | 00.00   | 40 50   | 40.50 |
| Price: \$329.00                         | Overall    | 20.00   | 10.50   | 10.50 |

Concrete accent tables stagger in height for a wide variety of options. Makes for an impactful pedestal for display or handy extra surface beside a sofa. Parchment white in color for a clean, industrial-spun vibe. Tall table measures 8.5"D x 20"H. Shorter table measures 10.5"D x 16.5"H.