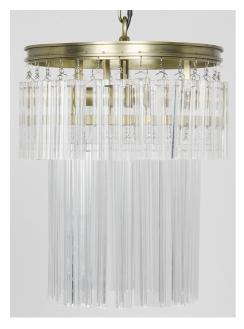

Toby Chandelier, Antique Brass and Crystal

Price: \$1,207.00

| 10 10 10 10 10 10 10 10 10 10 10 10 10 1 |  |  | 夏夏 | 俊娜 |
|------------------------------------------|--|--|----|----|
|                                          |  |  |    |    |
| Mi A                                     |  |  |    |    |
|                                          |  |  |    |    |
|                                          |  |  |    |    |
|                                          |  |  |    |    |
|                                          |  |  |    |    |
|                                          |  |  |    |    |
|                                          |  |  |    |    |

|         | Height | Width | Depth |
|---------|--------|-------|-------|
| Overall | 18.00  | 13.00 | 13.00 |

The TobyÕs glamorous waterfall effect is created with layers of glass crystals, each hand-placed, that cascade down the chandelier. The result is soft, and stunning. ItÕs a modern take on the traditional crystal option, and an ideal choice for todayÕs more modern interiors.