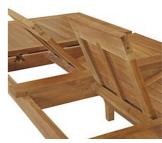

Harbor your greatest expectations with the luxurious Quay Teak Wood Outdoor Patio Extendable Dining Table. Quay Patio Dining Table has a seating arrangement perfect for every member of your crew as you breathe the fresh, crisp air of a day spent with friends and family. Known for its natural ability to withstand extreme weather conditions, teak is the wood selection of choice for long-lasting outdoor patio furniture. Now you can enjoy Quay Teak Wood Outdoor Dining Table as it extends from 70.5"L to 108.5" with its durable construction, alongside a modern design that persistently looks new and welcoming in your patio dining environs. Assembly required. Set Includes: One - Quay Dining Table