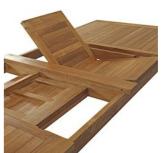

Harbor your greatest expectations with the luxurious Quay Teak Wood Outdoor Patio Extendable Dining Table. Quay Patio Dining Table has a seating arrangement perfect for every member of your crew as you breathe the fresh, crisp air of a day spent with friends and family. Known for its natural ability to withstand extreme weather conditions, teak is the wood selection of choice for long-lasting outdoor patio furniture. Now you can enjoy Quay Teak Wood Outdoor Dining Table as it extends from 70.5"L to 108.5" with its durable construction, alongside a modern design that persistently looks new and welcoming in your patio dining environs. Assembly required. Set Includes: One - Quay Dining Table