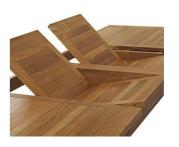

Harbor your greatest expectations with the luxurious Quay Teak Wood Outdoor Patio Extendable Dining Table. Quay Patio Dining Table has a seating arrangement perfect for every member of your crew as you breathe the fresh, crisp air of a day spent with friends and family. Known for its natural ability to withstand extreme weather conditions, teak is the wood selection of choice for long-lasting outdoor patio furniture. Now you can enjoy Quay Teak Wood Outdoor Dining Table as it extends from 70.5"L to 108.5" with its durable construction, alongside a modern design that persistently looks new and welcoming in your patio dining environs. Assembly required. Set Includes: One - Quay Dining Table