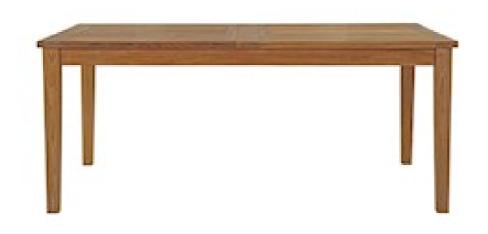

Depth

Width

SKU: 969249

Quay Extendable Outdoor Patio Teak Dining

Table In Natural

Regular Price: \$2,964.00 Overall 30.50 39.50 108.50

Height

Special Price: \$1,599.00

Harbor your greatest expectations with the luxurious Quay Teak Wood Outdoor Patio Extendable Dining Table. Quay Patio Dining Table has a seating arrangement perfect for every member of your crew as you breathe the fresh, crisp air of a day spent with friends and family. Known for its natural ability to withstand extreme weather conditions, teak is the wood selection of choice for long-lasting outdoor patio furniture. Now you can enjoy Quay Teak Wood Outdoor Dining Table as it extends from 70.5"L to 108.5" with its durable construction, alongside a modern design that persistently looks new and welcoming in your patio dining environs. Assembly required. Set Includes: One - Quay Dining Table