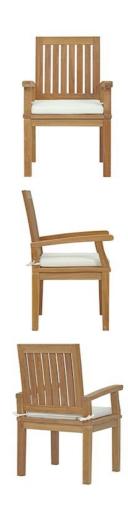

SKU: 969256

| Quay Outdoor Patio Teak Dining Chair In Natural White | oor Patio Teak Dining Chair In Natural |       | Width | Depth |
|-------------------------------------------------------|----------------------------------------|-------|-------|-------|
| Regular Price: \$678.00                               | Overall                                | 37.50 | 24.50 | 24.50 |

Special Price: \$359.00

Harbor your greatest expectations with the luxurious Quay Teak Wood Outdoor Patio Dining Arm Chair. Quay Patio Dining Furniture set has a seating arrangement perfect for every member of your crew as you breathe the fresh, crisp air of a day spent with friends and family. Known for its natural ability to withstand extreme weather conditions, teak is the wood selection of choice for long-lasting outdoor patio furniture. Now you can enjoy Quay Teak Wood Outdoor Dining Arm Chair with its durable construction and all-weather cushions, alongside a modern design that persistently looks new and welcoming in your patio dining environs. Assembly required. Set Includes: One - Quay Dining Chair