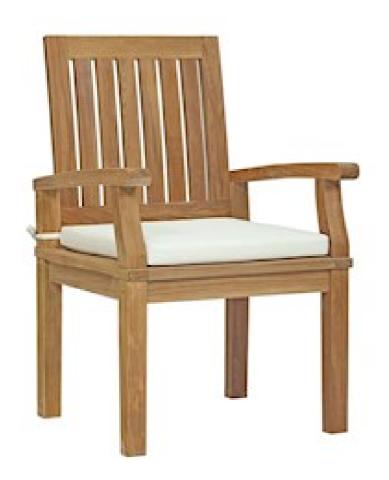

SKU: 969256

| Quay Outdoor Patio Teak Dining Chair In Natural White | oor Patio Teak Dining Chair In Natural |       | Width | Depth |
|-------------------------------------------------------|----------------------------------------|-------|-------|-------|
| Regular Price: \$678.00                               | Overall                                | 37.50 | 24.50 | 24.50 |

Special Price: \$359.00

Harbor your greatest expectations with the luxurious Quay Teak Wood Outdoor Patio Dining Arm Chair. Quay Patio Dining Furniture set has a seating arrangement perfect for every member of your crew as you breathe the fresh, crisp air of a day spent with friends and family. Known for its natural ability to withstand extreme weather conditions, teak is the wood selection of choice for long-lasting outdoor patio furniture. Now you can enjoy Quay Teak Wood Outdoor Dining Arm Chair with its durable construction and all-weather cushions, alongside a modern design that persistently looks new and welcoming in your patio dining environs. Assembly required. Set Includes: One - Quay Dining Chair