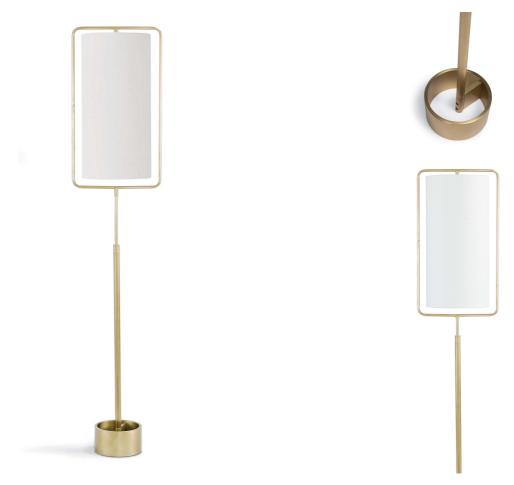

SKU: 969399 Geo Rectangle Floor Lamp In Natural Bras

Price: \$787.50

| le Floor Lamp In Natural Brass |         | Height | Width | Depth |
|--------------------------------|---------|--------|-------|-------|
|                                | Overall | 70.00  | 15.00 | 15.00 |

The crisp natural linen shade is ensconced in a tubular steel frame creating an ultra-modern look. The lamp,Äôs gorgeous geometric and distinctive silhouette brings together an innovative blend of circular, rectangular, and cylindrical shapes for a seamless merger of form and function. The Geo Rectangle Floor Lamp is the perfect piece for a home office that doubles as a library or for living rooms that transform into entertainment areas. Multiple finish options complement any dv©cor.