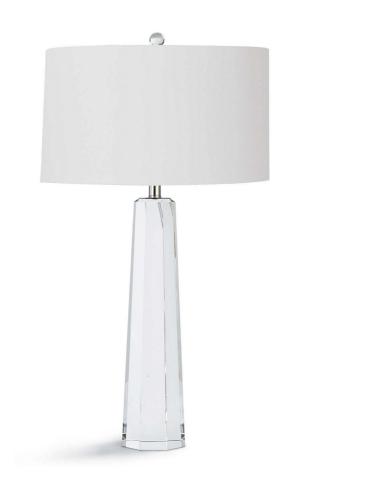

## memoky

| SKU: 969410                    |         | Llaight | Width   | Donth |
|--------------------------------|---------|---------|---------|-------|
| Tapered Hex Crystal Table Lamp |         | Height  | vviatri | Depth |
| Price: \$562.50                | Overall | 32.00   | 17.00   | 17.00 |

The stunning Tapered Hex Crystal Table Lamp is a contemporary and modern addition to your home. This exquisite crystal lamp features a tapered crystal base that adds a touch of glamour to any room, while the crisp natural linen shade provides a soft and warm glow. Held in place by a crystal finial, the lamp's elegant geometric profile creates a stunning statement that will surely catch the eye.