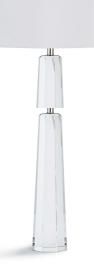

## memoky

| SKU: 969410                    |         | Llaight | Width   | Donth |
|--------------------------------|---------|---------|---------|-------|
| Tapered Hex Crystal Table Lamp |         | Height  | vviatri | Depth |
| Price: \$562.50                | Overall | 32.00   | 17.00   | 17.00 |

The stunning Tapered Hex Crystal Table Lamp is a contemporary and modern addition to your home. This exquisite crystal lamp features a tapered crystal base that adds a touch of glamour to any room, while the crisp natural linen shade provides a soft and warm glow. Held in place by a crystal finial, the lamp's elegant geometric profile creates a stunning statement that will surely catch the eye.