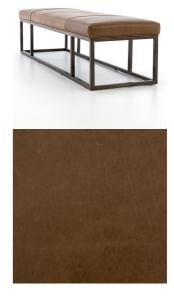

| SKU: 969546                                |         | Heiaht   | Width | Depth |
|--------------------------------------------|---------|----------|-------|-------|
| Beaumont Leather Bench-Warm Taupe Dakota — |         | . ieigin |       | 2004  |
| Price: \$1,199.00                          | Overall | 17.00    | 72.00 | 20.00 |

Streamlined shaping, smooth to the touch. Gunmetal-finished iron framing stands slim and structural to support a tailored top of taupe leather. Open, adaptable styling allows for versatile placement options.