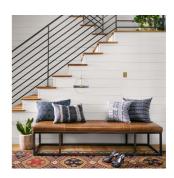

| SKU: 969546                                |         | Heiaht   | Width | Depth |
|--------------------------------------------|---------|----------|-------|-------|
| Beaumont Leather Bench-Warm Taupe Dakota — |         | . ieigin |       | 2004  |
| Price: \$1,199.00                          | Overall | 17.00    | 72.00 | 20.00 |

Streamlined shaping, smooth to the touch. Gunmetal-finished iron framing stands slim and structural to support a tailored top of taupe leather. Open, adaptable styling allows for versatile placement options.