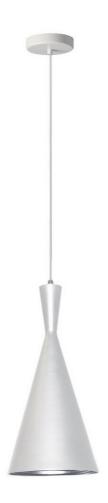

SKU: 970368

1LT Pendant, Aluminum

Price: \$166.00

|         | Height | Width | Depth |  |
|---------|--------|-------|-------|--|
| Overall | 15.00  | 8.00  | 8.00  |  |

Sleek and stylish, the Helsinki line of lighting fixtures adds a chic fashionable note to your home décor. Helsinki pendant lighting features a solid, opaque shade and canopy in a variety of shapes with gracefully curved lines. The shade comes in your choice of matte black with a gold finish interior or matte white with a silver finish inside to give you warm lighting in skin flattering shades that will complement most colour palettes, including contemporary neutrals. Available in single bulb configurations, Helsinki lighting is ideal for hallways or smaller rooms and areas. 1 Light Pendant, Matte White / Silver