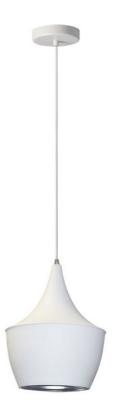

Sleek and stylish, the Helsinki line of lighting fixtures adds a chic fashionable note to your home décor. Helsinki pendant lighting features a solid, opaque shade and canopy in a variety of shapes with gracefully curved lines. The shade comes in your choice of matte black with a gold finish interior or matte white with a silver finish inside to give you warm lighting in skin flattering shades that will complement most colour palettes, including contemporary neutrals. Available in single bulb configurations, Helsinki lighting is ideal for hallways or smaller rooms and areas. 1 Light Pendant, Matte White / Silver