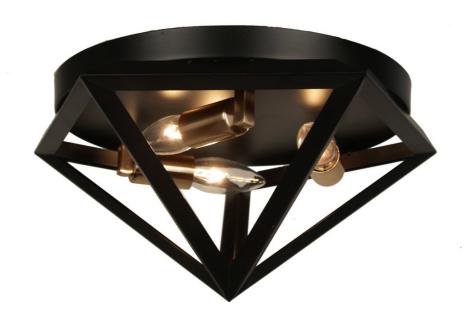

SKU: 970718

3LT Flush-Mount, BLK/AB

Price: \$292.00

|         | Height | Width | Depth |
|---------|--------|-------|-------|
| Overall | 7.00   | 12.00 | 12.00 |

With its arresting design aesthetic, the Archello line of lighting brings a striking note to your home. The caged construction contrasts a matte black metal frame exterior with a faceted, diamond-like geometry against the reflection of the lights on polished chrome or antique brass finish fixtures inside. With a look that is inspired by classical designs yet neither entirely old nor new, Archello lighting will become a focal point of both contemporary and traditional design schemes and will create an especially compelling note in a minimalist setting. Available as a flush mount or chandelier. 3 Light Flush Mount Fixture, Matte Black with Antique Brass Accents