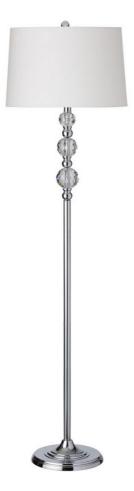

SKU: 970898 1LT Floor Lamp Cut Crystal Ball w/Wh Shd

Price: \$358.00

Height Width Depth
Overall 60.00 16.00 16.00

Optical crystal lamps combine a stylish geometric design with the shimmering sparkle of optical crystals for a look that won't go unnoticed. Polished chrome stands and frames combine with clean white shades to create a classic look of contemporary elegance. Optical crystals are incorporated into the design to add a note of opulence that enhances the effect with a touch of yesteryear's grandeur. Optical crystal lamps are available in tabletop and floor models that can be used throughout the home to create a unified effect with options that will blend with both traditional and modern furnishings. 1 Light Crystal Floor Lamp, Polished Chrome, White Shade