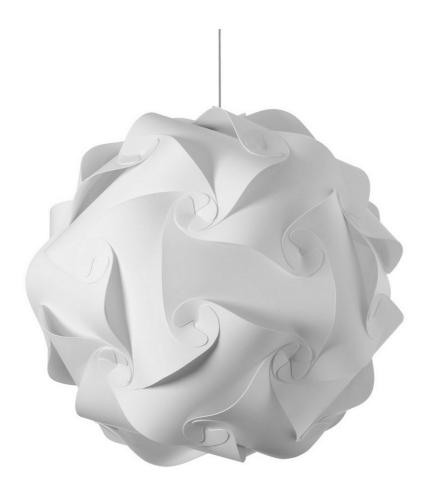

SKU: 970998

3LT Globus Large JTone White

Price: \$396.00

Height Width Depth

Overall 26.00 26.00 26.00

The ingenious design of the Globus collection of pendant lighting lends its unique flair to any room in your home and any place you want to create a center of attention. A simple satin chrome drop holds a fabric shade that swirls and overlaps in a precise and intricate pattern that creates movement and an enchanting play to the light. It's the perfect addition to any contemporary décor scheme and adds whimsical style to minimalist furnishings. The Globus family of lighting comes in a range of sizes to suit your specific needs. 3 Light Pendant, Polished Chrome Finish, White Fabric